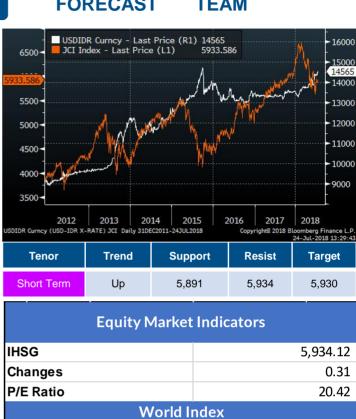

# Highlight

**HIGHLIGHT** 

**FORECAST TEAM** 

Market Review Sesi I

Pada sesi pertama bursa saham hari ini, indeks IHSG ditutup naik sebesar (+0.30%) ke level 5,933. Sementara investor asing melakukan net buy sebesar Rp. 58,6 milyar

Penguatan indeks IHGS pada sesi perdagangan bursa hari ini dorongan dari rilis data keuangan kinerja emiten pada semester I /2018 dan penguatan tujuh sektor industri, penguatan terbesar sektor industri pertambangan (+0.67) dan konstruksi (+0.52%) dan juga pengaruh kenaikan bursa regional Asia, indeks regional Nikkei (+0.56%), HIS (+1.49), SHCOMP(+1.59%) dan Straits Singapura (+0.31%)

| Short Term  | Up       | 5,891        | 5,934     | 5,930<br> |  |
|-------------|----------|--------------|-----------|-----------|--|
|             | Equity N | /larket Indi | cators    |           |  |
| IHSG        |          |              |           | 5,934.12  |  |
| Changes     |          |              |           | 0.31      |  |
| P/E Ratio   |          |              |           | 20.42     |  |
|             | W        | orld Index   |           |           |  |
| DJI         |          |              | 25,044.29 | -0.06%    |  |
| S&P         |          |              | 2,806.98  | 0.18%     |  |
| NASDAQ      |          |              | 7,841.87  | 0.28%     |  |
| FTSE        |          |              | 7,655.79  | -0.30%    |  |
| NIKKEI      |          |              | 22,510.48 | 0.60%     |  |
| HANG SENG   |          |              | 28,654.89 | 1.52%     |  |
| STRAIT TIME | S        |              | 3,298.40  | 0.23%     |  |
| KOSPI       |          |              | 2,279.69  | 0.59%     |  |
| MSCI World  |          |              | 2,139.44  | 0.30%     |  |
| KLCI        |          |              | 1,763.20  | 0.30%     |  |
|             |          | Currency     |           |           |  |
| USD / IDR   |          |              | 14,565.00 | 0.33%     |  |
| EUR / IDR   |          |              | 16,998.01 | 0.21%     |  |
| JPY / IDR   |          |              | 130.76    | 0.21%     |  |
| SGD / IDR   |          |              | 10,652.31 | 0.19%     |  |
| AUD / IDR   |          |              | 10,735.82 | 0.01%     |  |
| GBP / IDR   |          |              | 19,053.36 | 0.18%     |  |
| CNY / IDR   |          |              | 2,134.53  | 0.13%     |  |
| MYR / IDR   |          |              | 3,578.82  | 0.25%     |  |
|             | С        | ommodity     |           |           |  |
| WTI         |          |              | 67.77     | -0.38%    |  |
| Coal        |          |              | 109.90    | -0.36%    |  |
| CPO Malaysi | a        |              | 2,162.00  | -0.32%    |  |
| Gold        |          |              | 1,220.17  | -0.36%    |  |
| Ē           |          |              |           |           |  |